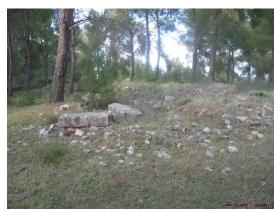

## الأثار في قرية عموقة

تُعد القرية ذات موقع أثري يحتوي على قبور مبنية بالحجارة، مغائر وخربات. خربة النبرة تحتوي الخربة على حجارة مبان مبعثرة وقطع أعمدة. إضافة إلى خربة النبرتين التي تحتوي على حجارة منقوشة، كنيس وقطع معمارية.

### قرية عموقة اليوم

لم يبق اليوم من القرية إلا المنازل وقد غلب على الموقع شجر الكينا والتين والزيتون وباتت الأراضي المحيطة بالموقع في

https://www.pal48.ps

معظمها غابات ويزرع سكان مستعمرة عموكا بعضها.

#### صور \_ عموقه / العموقة / العميقة

قرية عموقة المهجرة قضاء صقد

قرية عموقة المهجرة قضاء صقد

قرية عموقة المهجرة قضاء صقد

قرية عموقة المهجرة قضاء صقد

قرية عموقة المهجرة قضاء صقد

قرية عموقة المهجرة قضاء صقد