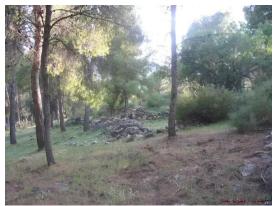

## الأثار في قرية عموقة

تُعد القرية ذات موقع أثري يحتوي على قبور مبنية بالحجارة، مغائر وخربات. خربة النبرة تحتوي الخربة على حجارة مبان مبعثرة وقطع أعمدة. إضافة إلى خربة النبرتين التي تحتوي على حجارة منقوشة، كنيس وقطع معمارية.

### قرية عموقة اليوم

لم يبق اليوم من القرية إلا المنازل وقد غلب على الموقع شجر الكينا والتين والزيتون وباتت الأراضي المحيطة بالموقع في

https://www.pal48.ps

معظمها غابات ويزرع سكان مستعمرة عموكا بعضها.

#### صور \_ عموقه / العموقة / العميقة

قرية عموقة المهجرة قضاء صقد

قرية عموقة المهجرة قضاء صقد

قرية عموقة المهجرة قضاء صقد

قرية عموقة المهجرة قضاء صقد

قرية عموقة المهجرة قضاء صقد

قرية عموقة المهجرة قضاء صقد