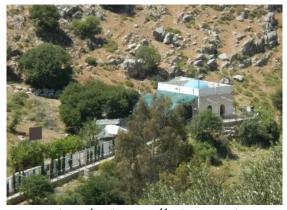

### قرية عموقة اليوم

لم يبق اليوم من القرية إلا المنازل وقد غلب على الموقع شجر الكينا والتين والزيتون وباتت الأراضي المحيطة بالموقع في

https://www.pal48.ps

معظمها غابات ويزرع سكان مستعمرة عموكا بعضها.