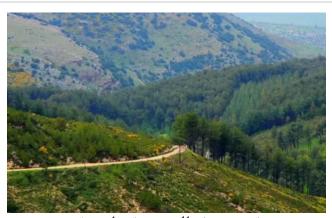

#### قرية عموقة

- عموقة كانت قرية فلسطينية صغيرة في جبال الجليل الأعلى على ارتفاع 470م فوق سطح البحر.
  - تبعد 5 كيلومتر عن مدينة صفد.
- تقع القرية في مكان تحيط به الجبال من كل الجهات، فيما عدا الجهة الشمالية، حيث يتجه مجرى الوادي الصغير الذي تقع القرية على ضفته الشرقية. ويرفد هذا الوادي وادي الوعر، الذي يمر على بعد نصف كيلومتر، شمال القرية.
  - تحيط بالقرية اراضي قرى ماروس وقباعة وفرعم طيطبا ودلاتة.

### قرية عموقة اليوم

لم يبق اليوم من القرية إلا المنازل وقد غلب على الموقع شجر الكينا والتين والزيتون وباتت الأراضي المحيطة بالموقع في

https://www.pal48.ps

معظمها غابات ويزرع سكان مستعمرة عموكا بعضها.