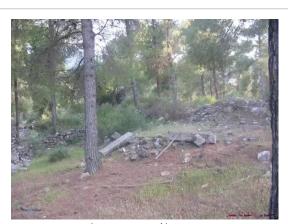

## الأثار في قرية عموقة

تُعد القرية ذات موقع أثري يحتوي على قبور مبنية بالحجارة، مغائر وخربات. خربة النبرة تحتوي الخربة على حجارة مبان مبعثرة وقطع أعمدة. إضافة إلى خربة النبرتين التي تحتوي على حجارة منقوشة، كنيس وقطع معمارية.

### قرية عموقة اليوم

لم يبق اليوم من القرية إلا المنازل وقد غلب على الموقع شجر الكينا والتين والزيتون وباتت الأراضي المحيطة بالموقع في

https://www.pal48.ps

معظمها غابات ويزرع سكان مستعمرة عموكا بعضها.

#### صور \_ عموقه / العموقة / العميقة

قرية عموقة المهجرة قضاء صقد

قرية عموقة المهجرة قضاء صقد

قرية عموقة المهجرة قضاء صقد

قرية عموقة المهجرة قضاء صقد

قرية عموقة المهجرة قضاء صقد

قرية عموقة المهجرة قضاء صقد