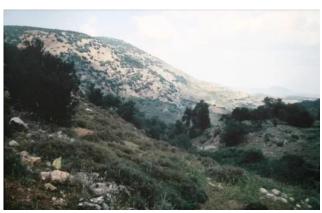

#### قرية عموقة

- عموقة كانت قرية فلسطينية صغيرة في جبال الجليل الأعلى على ارتفاع 470م فوق سطح البحر.
  - تبعد 5 كيلومتر عن مدينة صفد.
- تقع القرية في مكان تحيط به الجبال من كل الجهات، فيما عدا الجهة الشمالية، حيث يتجه مجرى الوادي الصغير الذي تقع القرية على ضفته الشرقية. ويرفد هذا الوادي وادي الوعر، الذي يمر على بعد نصف كيلومتر، شمال القرية.
  - تحيط بالقرية اراضي قرى ماروس وقباعة وفرعم طيطبا ودلاتة.

#### صور \_ عموقه / العموقة / العميقة

قرية عموقة المهجرة قضاء صقد

قرية عموقة المهجرة قضاء صقد

قرية عموقة المهجرة قضاء صقد

قرية عموقة المهجرة قضاء صقد

قرية عموقة المهجرة قضاء صقد

قرية عموقة المهجرة قضاء صقد