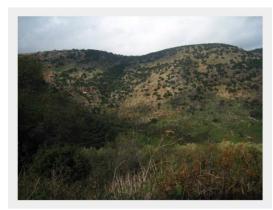

#### قرية مغر الخيط

تغلب الحشائش ونباتات الصبار على الموقع اليوم وتتبعثر في أرجائه أنقاض المنازل المدمرة. ولم يبق من مئات أشجار الزيتون التي كانت هنالك الا القليل وباتت الأرض الجبلية المحيطة بالقرية غابة او تستعمل مرعى للمواشي ولا يستخدم الإسرائيليون منها لاستنبات الزرع الا قسما صغيراً.

مغر الخيط: 4/2003 معصرة الزيتون

المغر الخيط: مغارة بالقرب من معصرة الزيتون 4/2003

مغر الخيط: صوره من موقع القريه باتجاه اراضيها من الشرق

مغر الخيط: 4/2003 من الداخل - معصرة الزيتون

مغر الخيط: حقول زيتون مغرالخيط