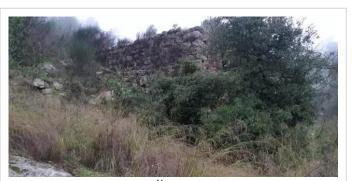

## قرية ميرون الأن

وعلى الرغم من أن القسم العربي من القرية دمر، فإن بعض الغرف والحيطان الحجرية بقي قائماً. أما فيما عدا ذلك. فإن الأعشاب والأشجار تغطي الموقع الذي بات جزءاً من مستعمرات ميرون. واما الأراضي المحيطة، فقد زرع جزء منها شجر تفاح، وأقيمت غابة في جزء اخر، كما تستعمل بعض الأراضي مواشي والمنطقة موقع سياحي مقصود.