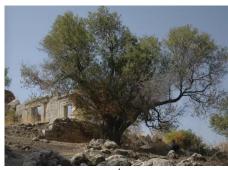

## قرية ميرون الأن

وعلى الرغم من أن القسم العربي من القرية دمر، فإن بعض الغرف والحيطان الحجرية بقي قائماً. أما فيما عدا ذلك. فإن الأعشاب والأشجار تغطي الموقع الذي بات جزءاً من مستعمرات ميرون. واما الأراضي المحيطة، فقد زرع جزء منها شجر تفاح، وأقيمت غابة في جزء اخر، كما تستعمل بعض الأراضي مواشي والمنطقة موقع سياحي مقصود.

#### صور ـ میرون

میرون: اراضي میرون وزیتونها

ميرون: احدى بيوت القرية المغتصبة. 1987

ميرون: زيارة لقرية ميرون المهجرة

ميرون: أثار البيوت المهدومه في ميرون

قرية ميرون المهجرة

قرية ميرون المهجرة

ميرون: الكهوف الموجودة في اراضي القرية