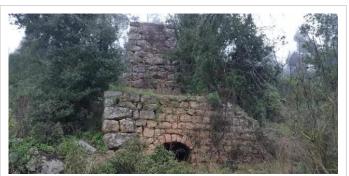

ميرون: زيارة لقرية ميرون المهجرة

ميرون: قبور في ميرون القديمة (تكوع الجليل خربة الشموع/ السموع) بعدسة :سهيل مخول

ميرون: أثارالطاحونة بجانب نبع ميرون جنوبي القرية

قرية ميرون المهجرة

ميرون: جدار الطاحونة من الناحية العلوية