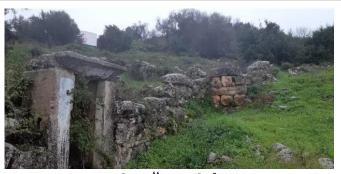

## قرية ميرون الأن

وعلى الرغم من أن القسم العربي من القرية دمر، فإن بعض الغرف والحيطان الحجرية بقي قائماً. أما فيما عدا ذلك. فإن الأعشاب والأشجار تغطي الموقع الذي بات جزءاً من مستعمرات ميرون. واما الأراضي المحيطة، فقد زرع جزء منها شجر تفاح، وأقيمت غابة في جزء اخر، كما تستعمل بعض الأراضي مواشي والمنطقة موقع سياحي مقصود.