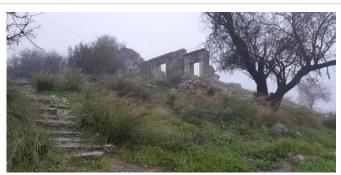

## قرية ميرون الأن

وعلى الرغم من أن القسم العربي من القرية دمر، فإن بعض الغرف والحيطان الحجرية بقي قائماً. أما فيما عدا ذلك. فإن الأعشاب والأشجار تغطي الموقع الذي بات جزءاً من مستعمرات ميرون. واما الأراضي المحيطة، فقد زرع جزء منها شجر تفاح، وأقيمت غابة في جزء اخر، كما تستعمل بعض الأراضي مواشي والمنطقة موقع سياحي مقصود.

زيتون ميرون

میرون: منظر من میرون

ميرون: زيارة لقرية ميرون المهجرة

أراضي قرية ميرون

ميرون: ميرون وجبالها

ميرون: قبور في ميرون القديمة (تكوع الجليل خربة الشموع/ السموع) بعدسة :سهيل مخول

ميرون: اثار رومانيه قديمه في ميرون