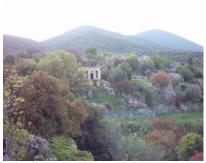

## قرية ميرون الأن

وعلى الرغم من أن القسم العربي من القرية دمر، فإن بعض الغرف والحيطان الحجرية بقي قائماً. أما فيما عدا ذلك. فإن الأعشاب والأشجار تغطي الموقع الذي بات جزءاً من مستعمرات ميرون. واما الأراضي المحيطة، فقد زرع جزء منها شجر تفاح، وأقيمت غابة في جزء اخر، كما تستعمل بعض الأراضي مواشي والمنطقة موقع سياحي مقصود.

ميرون: زيارة لقرية ميرون المهجرة

ميرون: قبور في ميرون القديمة (تكوع الجليل خربة الشموع/ السموع) بعدسة :سهيل مخول

ميرون: أثارالطاحونة بجانب نبع ميرون جنوبي القرية

قرية ميرون المهجرة

ميرون: جدار الطاحونة من الناحية العلوية

ميرون: من اراضي ميرون

ميرون: بيت متبقي من القرية يقع من الجهة العلوية للقرية ,بالقرب من الاثار القديم