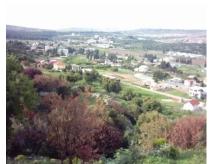

## موقع قرية ميرون

تبعد القرية عن صفد 5 كيلومتراً.

- كانت القرية تقع على السفح الشرقي الخفيف الانحدار من جبل الجرمق، أعلى جبال فلسطين وتشرف على منطقة كثيرة التلال في الجليل الأعلى.
  - كانت تتألف من حارتين: حارة للعرب وحارة لليهود.
    - حارة العرب في الشمال الغربي كبرى الحارتين.
  - حارة اليهود فكانت مبنية في الجنوب الغربي حول ضريح، كانت الزراعة وتربية المواشي أهم موارد الرزق لسكان

## قرية ميرون الأن

وعلى الرغم من أن القسم العربي من القرية دمر، فإن بعض الغرف والحيطان الحجرية بقي قائماً. أما فيما عدا ذلك. فإن الأعشاب والأشجار تغطي الموقع الذي بات جزءاً من مستعمرات ميرون. واما الأراضي المحيطة، فقد زرع جزء منها شجر تفاح، وأقيمت غابة في جزء اخر، كما تستعمل بعض الأراضي مواشي والمنطقة موقع سياحي مقصود.

زيتون ميرون

میرون: منظر من میرون

ميرون: زيارة لقرية ميرون المهجرة

أراضي قرية ميرون

ميرون: ميرون وجبالها

ميرون: قبور في ميرون القديمة (تكوع الجليل خربة الشموع/ السموع) بعدسة :سهيل مخول

ميرون: اثار رومانيه قديمه في ميرون