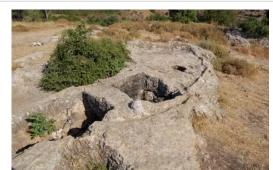

میرون: نبع میرون

ميرون: مجرى النبع, طبيعة جبل الجرمق الرائعة

ميرون: بيت متبقي يقع على الناحية الشرقية لمفرق صفد الصفصاف

ميرون: اثار رومانية على سفح الجرمق في الجهة العلوية للقرية

ميرون: الاثار الرومانية صورة من الداخل

ميرون: من اراضي ميرون

ميرون: بيت متبقي من القرية يقع من الجهة العلوية للقرية ,بالقرب من الاثار القديم