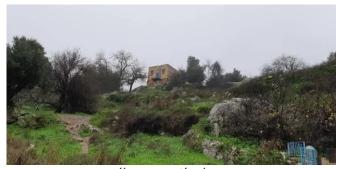

## قرية ميرون الأن

وعلى الرغم من أن القسم العربي من القرية دمر، فإن بعض الغرف والحيطان الحجرية بقي قائماً. أما فيما عدا ذلك. فإن الأعشاب والأشجار تغطي الموقع الذي بات جزءاً من مستعمرات ميرون. واما الأراضي المحيطة، فقد زرع جزء منها شجر تفاح، وأقيمت غابة في جزء اخر، كما تستعمل بعض الأراضي مواشي والمنطقة موقع سياحي مقصود.

ميرون: من اراضي ميرون

ميرون: بيت متبقي من القرية يقع من الجهة العلوية للقرية ,بالقرب من الاثار القديم