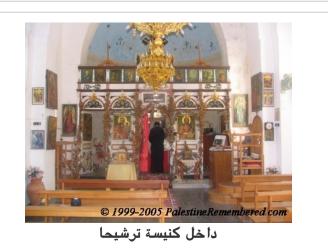

#### من المقدسات المسيحية

"كنيسة الروم الكاثوليك" التي بنيت قرابة سنة 1865 وهي من اكبر الكنائس في الجليل مساحة وعمارة.

- "كنيسة الروم الاورثوذكس" اقيمت بديلاً للكنيسة القديمة، ابتدأ بنائها عام 1905 وانتهى عام 1913. حيث عقد قداس المزايحة من الكنيسه القديمة الى الجديدة.
  - "كنيسة الروم الاورثوذكس" القديمة (غير صالحة للاستعمال) يرجع تاريخها إلى ما قبل 550 عام .