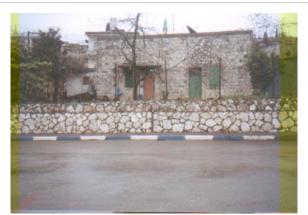

### قرية ترشيحا اليوم

أنشأت مستعمرة إيفن مناحم سنة 1960 قرب موقع القرية، كما إن مستعمرة كفار روزنفائد ــالتي أنشأت سنة 1967 ــ ومستعمرة شتولا ــالتي أسست سنة 1969 ـ تقعان أيضا على أراضي القرية وقد احتل عدد من المهاجرين اليهود اليوم عشرين منزلاً من منازل القرية التي أطلقوا عليها اسم موشاف شومرا. صور \_ ترشیحا

ترشيحا: منظر لشارع في ترشيحا عام 1978

ترشيحا: صوره من ترشيحا سنه 1938

ترشيحا: صناعة التمباك قبل النكبة

قرية ترشيحا المهجرة

شوارع ترشيحا وأزقتها

ترشيحا: ترشيحا قبل النكبه

قرية ترشيحا المهجرة

بيوت فديمة في قرية ترشيحا المهجرة