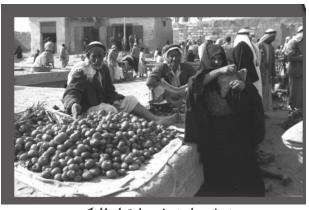

## الحياة الإقتصادية في ترشيحا

- كانت أراضي القرية جبلية تتخللها أودية عديدة.كان سكانها يتزودون بالمياه للاستعمال المنزلي من عدة ينابيع وبرك وآبار، وكان معظم الأراضي يستخدم للرعي غير أن السكان كانوا أيضا يزرعون الحبوب والزيتون.
  - تشتهر ترشيحا بزراعة التبغ، والذي كان يتم تصديره لعدة مناطق.
  - كان يقام بها سوق اسبوعي يحضره أهالي قرى شمال فلسطين وجنوب لبنان.