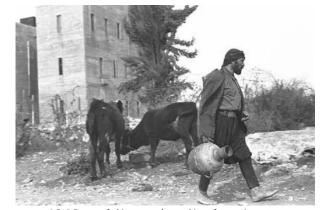

## الحياة الإقتصادية في ترشيحا

- كانت أراضي القرية جبلية تتخللها أودية عديدة.كان سكانها يتزودون بالمياه للاستعمال المنزلي من عدة ينابيع وبرك وآبار، وكان معظم الأراضي يستخدم للرعي غير أن السكان كانوا أيضا يزرعون الحبوب والزيتون.
  - تشتهر ترشيحا بزراعة التبغ، والذي كان يتم تصديره لعدة مناطق.
  - كان يقام بها سوق اسبوعي يحضره أهالي قرى شمال فلسطين وجنوب لبنان.