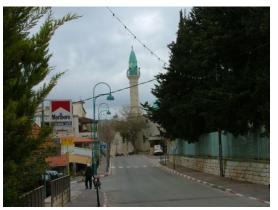

#### من المقدسات الإسلامية

- "جامع الحمولة" بني في حارة الحمولة في اواسط القرن الثامن عشر.
  - <sup>"</sup>مزار الشيخ مجاهد" الذي يقع على جبل المجاهد اعلى القرية.
- "الجامع الجديد" الذي بُني في زمن عبدالله باشا والي عكا حوالي سنة 1840. وقد بني بنفس فتره بناء جامع الجزار وله نفس الطريقة الهندسية
- "الزاوية الشاذلية" بناها الشيخ علي اليشطري وبقيت تخدم اغراض الطريقة الشاذلية، وكانت محط الزوار الداخلين في ترشيحا وهي اول زاويه بنيت في فلسطين.

ترشيحا: المسجد الجديد

ترشيحا: جامع ترشيحا 15.12.2006 تصوير: مقبولة نصار

ترشيحا: جامع ترشيحا 15.12.2006 تصوير: مقبولة نصار

ترشيحا: ترشيحا ومعلوت \_ منظر عام

ترشيحا: جبل ابو سعد في الثلج