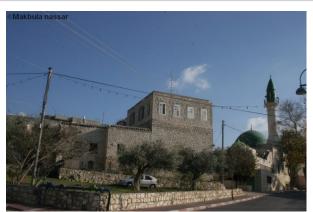

## الأماكن الدينية والمقدسات في ترشيحا

بما يتعلق بالاماكن الدينية والمقدسات، هنالك مقدسات إسلامية ومسيحية في القرية كلها موجودة حتى اليوم عدا "الجامع العمري" الذي لم يبق منه اليوم سوى الارض التى اقيم عليها.

#### من المقدسات الإسلامية

- "جامع الحمولة" بني في حارة الحمولة في اواسط القرن الثامن عشر.
  - <sup>"</sup>مزار الشيخ مجاهد" الذي يقع على جبل المجاهد اعلى القرية.
- "الجامع الجديد" الذي بُني في زمن عبدالله باشا والي عكا حوالي سنة 1840. وقد بني بنفس فتره بناء جامع الجزار وله نفس الطريقة الهندسية
- "الزاوية الشاذلية" بناها الشيخ علي اليشطري وبقيت تخدم اغراض الطريقة الشاذلية، وكانت محط الزوار الداخلين في ترشيحا وهي اول زاويه بنيت في فلسطين.