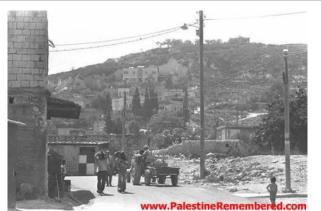

دخول اليهود للقرية كان في 30. 10. 1948 ولم يدخلوا إلى البلدة إلا بعد ثلاثة أيام من رحيل أهلها والمقاتلين فيها وكانوا لا يدخلون بيتا إلا قذفوا بداخله عشرات الطلقات خشية أن يكون في البيت مقاتلون.

### قرية ترشيحا اليوم

أنشأت مستعمرة إيفن مناحم سنة 1960 قرب موقع القرية، كما إن مستعمرة كفار روزنفائد ــالتي أنشأت سنة 1967 ــ ومستعمرة شتولا ــالتي أسست سنة 1969 ـ تقعان أيضا على أراضي القرية وقد احتل عدد من المهاجرين اليهود اليوم عشرين منزلاً من منازل القرية التي أطلقوا عليها اسم موشاف شومرا. صور \_ ترشیحا