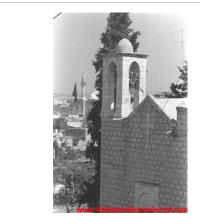

#### من المقدسات المسيحية

"كنيسة الروم الكاثوليك" التي بنيت قرابة سنة 1865 وهي من اكبر الكنائس في الجليل مساحة وعمارة.

- "كنيسة الروم الاورثوذكس" اقيمت بديلاً للكنيسة القديمة، ابتدأ بنائها عام 1905 وانتهى عام 1913. حيث عقد قداس المزايحة من الكنيسه القديمة الى الجديدة.
  - "كنيسة الروم الاورثوذكس" القديمة (غير صالحة للاستعمال) يرجع تاريخها إلى ما قبل 550 عام .