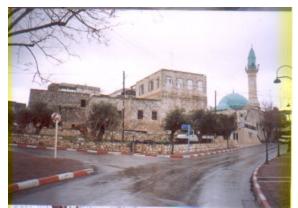

#### من المقدسات الإسلامية

- "جامع الحمولة" بني في حارة الحمولة في اواسط القرن الثامن عشر.
  - <sup>"</sup>مزار الشيخ مجاهد" الذي يقع على جبل المجاهد اعلى القرية.
- "الجامع الجديد" الذي بُني في زمن عبدالله باشا والي عكا حوالي سنة 1840. وقد بني بنفس فتره بناء جامع الجزار وله نفس الطريقة الهندسية
- "الزاوية الشاذلية" بناها الشيخ علي اليشطري وبقيت تخدم اغراض الطريقة الشاذلية، وكانت محط الزوار الداخلين في ترشيحا وهي اول زاويه بنيت في فلسطين.

ترشيحا: المسجد الجديد

ترشيحا: جامع ترشيحا 15.12.2006 تصوير: مقبولة نصار

ترشيحا: جامع ترشيحا 15.12.2006 تصوير: مقبولة نصار

ترشيحا: ترشيحا ومعلوت \_ منظر عام

ترشيحا: جبل ابو سعد في الثلج