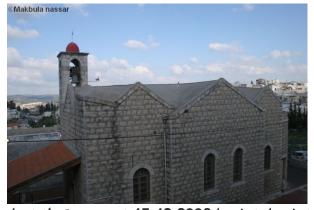

#### من المقدسات المسيحية

"كنيسة الروم الكاثوليك" التي بنيت قرابة سنة 1865 وهي من اكبر الكنائس في الجليل مساحة وعمارة.

- "كنيسة الروم الاورثوذكس" اقيمت بديلاً للكنيسة القديمة، ابتدأ بنائها عام 1905 وانتهى عام 1913. حيث عقد قداس المزايحة من الكنيسه القديمة الى الجديدة.
  - "كنيسة الروم الاورثوذكس" القديمة (غير صالحة للاستعمال) يرجع تاريخها إلى ما قبل 550 عام .

ترشيحا: المسجد الجديد

ترشيحا: جامع ترشيحا 15.12.2006 تصوير: مقبولة نصار

ترشيحا: جامع ترشيحا 15.12.2006 تصوير: مقبولة نصار

ترشيحا: ترشيحا ومعلوت \_ منظر عام

ترشيحا: جبل ابو سعد في الثلج