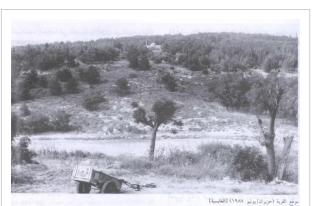

#### صور \_ الغابسية

الغابسية: جامع الغابسية -1987

مسجد الغابسية من الداخل

الغابسية: طريق يمر من القرية وتظهر اراضي القرية الصبار وبقايا حطام \_ ربيع 2003

الغابسية: منظر عام للقرية. لاحظ التدمير الكامل للبلدة التي كان يسكنها 800 نسمة ولم يبقى سوى الجامع كما ترى. لاحظ زراعة الاشجار على اطلال القرية المدمرة لاخفاء آثار جريمة الحرب،