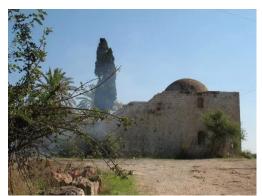

## قرية الغابسية اليوم

التي لم يبق من معالمها سوى المسجد المهجور الذي تغطى سطحه الأعشاب البرية وعلى قسم من أراضيها ينمو نبات

الصبار. وتستخدم مستعمرة نتيف هشيرا الأراضي المجاورة التي لا تغطيها الأحراج لأغراض زراعية.

#### صور \_ الغابسية

الغابسية: جامع الغابسية -1987

مسجد الغابسية من الداخل

الغابسية: طريق يمر من القرية وتظهر اراضي القرية الصبار وبقايا حطام \_ ربيع 2003

الغابسية: منظر عام للقرية. لاحظ التدمير الكامل للبلدة التي كان يسكنها 800 نسمة ولم يبقى سوى الجامع كما ترى. لاحظ زراعة الاشجار على اطلال القرية المدمرة لاخفاء آثار جريمة الحرب،

الغابسية: صور من الجو رائعة للغابسية يظهر الشخ دنون والشيخ داود مجنوبا في اعلى الصورة

الغابسية: مسجد الغابسيه

الغابسية: 7-2015

الغابسية: طريق يمر من القرية وتظهر اراضي القرية

الغابسية: 7-2015

الغابسية: 7-2015

جامع قرية الغابسية المهجرة قضاء عكا

الغابسية: 7-2015

جامع قرية الغابسية المهجرة قضاء عكا

جامع قرية الغابسية المهجرة قضاء عكا