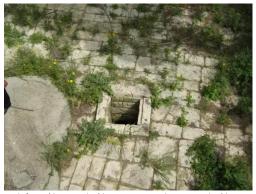

الغابسية: الدرج الذي يصعد على سطح المسجد السبت 29/3/2008

الغابسية: الغابسية ,22/4/2006 © تصوير: مقبولة نصار

الغابسية: بئر الماء في ساحة مسجد الغابسية التي كانت تستعمل للوضوء السبت 29-3-2008

الغابسية: الواجهة الأمامية لمسجد الغابسية السبت 2008-3-29