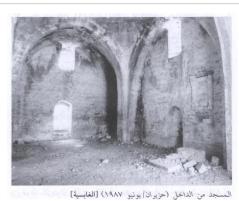

#### صور \_ الغابسية

الغابسية: جامع الغابسية -1987

مسجد الغابسية من الداخل

الغابسية: طريق يمر من القرية وتظهر اراضي القرية الصبار وبقايا حطام \_ ربيع 2003

الغابسية: منظر عام للقرية. لاحظ التدمير الكامل للبلدة التي كان يسكنها 800 نسمة ولم يبقى سوى الجامع كما ترى. لاحظ زراعة الاشجار على اطلال القرية المدمرة لاخفاء آثار جريمة الحرب،