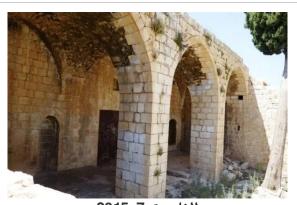

#### صور \_ الغابسية

الغابسية: جامع الغابسية -1987

مسجد الغابسية من الداخل

الغابسية: طريق يمر من القرية وتظهر اراضي القرية الصبار وبقايا حطام \_ ربيع 2003

الغابسية: منظر عام للقرية. لاحظ التدمير الكامل للبلدة التي كان يسكنها 800 نسمة ولم يبقى سوى الجامع كما ترى. لاحظ زراعة الاشجار على اطلال القرية المدمرة لاخفاء آثار جريمة الحرب،

الغابسية: الدرج الذي يصعد على سطح المسجد السبت 29/3/2008

الغابسية: الغابسية ,22/4/2006 © تصوير: مقبولة نصار

الغابسية: بئر الماء في ساحة مسجد الغابسية التي كانت تستعمل للوضوء السبت 29-3-2008

الغابسية: الواجهة الأمامية لمسجد الغابسية السبت 2008-3-29

الغابسية: صور من الجو رائعة للغابسية يظهر الشخ دنون والشيخ داود مجنوبا في اعلى الصورة

الغابسية: مسجد الغابسيه

الغابسية: 7-2015

الغابسية: طريق يمر من القرية وتظهر اراضي القرية

الغابسية: 7-2015

الغابسية: 7-2015

جامع قرية الغابسية المهجرة قضاء عكا

الغابسية: 7-2015

جامع قرية الغابسية المهجرة قضاء عكا

جامع قرية الغابسية المهجرة قضاء عكا