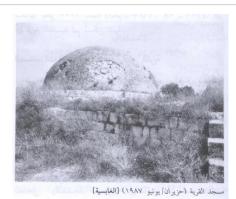

#### صور \_ الغابسية

الغابسية: جامع الغابسية -1987

مسجد الغابسية من الداخل

الغابسية: طريق يمر من القرية وتظهر اراضي القرية الصبار وبقايا حطام \_ ربيع 2003

الغابسية: منظر عام للقرية. لاحظ التدمير الكامل للبلدة التي كان يسكنها 800 نسمة ولم يبقى سوى الجامع كما ترى. لاحظ زراعة الاشجار على اطلال القرية المدمرة لاخفاء آثار جريمة الحرب،