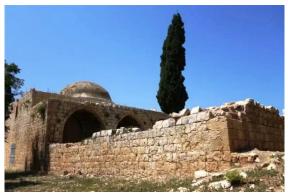

## قرية الغابسية اليوم

التي لم يبق من معالمها سوى المسجد المهجور الذي تغطى سطحه الأعشاب البرية وعلى قسم من أراضيها ينمو نبات

الصبار. وتستخدم مستعمرة نتيف هشيرا الأراضي المجاورة التي لا تغطيها الأحراج لأغراض زراعية.

الغابسية: الدرج الذي يصعد على سطح المسجد السبت 29/3/2008

الغابسية: الغابسية ,22/4/2006 © تصوير: مقبولة نصار

الغابسية: بئر الماء في ساحة مسجد الغابسية التي كانت تستعمل للوضوء السبت 29-3-2008

الغابسية: الواجهة الأمامية لمسجد الغابسية السبت 2008-3-29

جامع قرية الغابسية المهجرة قضاء عكا

الغابسية: 7-2015

جامع قرية الغابسية المهجرة قضاء عكا

جامع قرية الغابسية المهجرة قضاء عكا