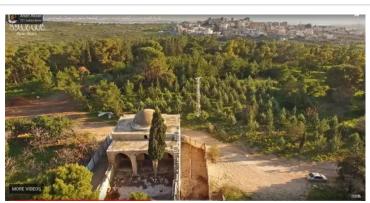

## قرية الغابسية اليوم

التي لم يبق من معالمها سوى المسجد المهجور الذي تغطى سطحه الأعشاب البرية وعلى قسم من أراضيها ينمو نبات

الصبار. وتستخدم مستعمرة نتيف هشيرا الأراضي المجاورة التي لا تغطيها الأحراج لأغراض زراعية.

#### صور \_ الغابسية

الغابسية: جامع الغابسية -1987

مسجد الغابسية من الداخل

الغابسية: طريق يمر من القرية وتظهر اراضي القرية الصبار وبقايا حطام \_ ربيع 2003

الغابسية: منظر عام للقرية. لاحظ التدمير الكامل للبلدة التي كان يسكنها 800 نسمة ولم يبقى سوى الجامع كما ترى. لاحظ زراعة الاشجار على اطلال القرية المدمرة لاخفاء آثار جريمة الحرب،

الغابسية: صور من الجو رائعة للغابسية يظهر الشخ دنون والشيخ داود مجنوبا في اعلى الصورة

الغابسية: مسجد الغابسيه

الغابسية: 7-2015

الغابسية: طريق يمر من القرية وتظهر اراضي القرية

الغابسية: 7-2015

الغابسية: 7-2015