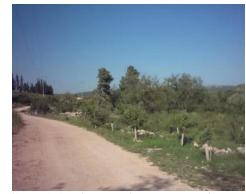

#### صور \_ الغابسية

الغابسية: جامع الغابسية -1987

مسجد الغابسية من الداخل

الغابسية: طريق يمر من القرية وتظهر اراضي القرية الصبار وبقايا حطام \_ ربيع 2003

الغابسية: منظر عام للقرية. لاحظ التدمير الكامل للبلدة التي كان يسكنها 800 نسمة ولم يبقى سوى الجامع كما ترى. لاحظ زراعة الاشجار على اطلال القرية المدمرة لاخفاء آثار جريمة الحرب،

الغابسية: صور من الجو رائعة للغابسية يظهر الشخ دنون والشيخ داود مجنوبا في اعلى الصورة

الغابسية: مسجد الغابسيه

الغابسية: 7-2015

الغابسية: طريق يمر من القرية وتظهر اراضي القرية

الغابسية: 7-2015

الغابسية: 7-2015