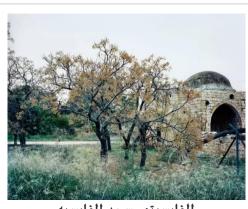

#### صور \_ الغابسية

الغابسية: جامع الغابسية -1987

مسجد الغابسية من الداخل

الغابسية: طريق يمر من القرية وتظهر اراضي القرية الصبار وبقايا حطام \_ ربيع 2003

الغابسية: منظر عام للقرية. لاحظ التدمير الكامل للبلدة التي كان يسكنها 800 نسمة ولم يبقى سوى الجامع كما ترى. لاحظ زراعة الاشجار على اطلال القرية المدمرة لاخفاء آثار جريمة الحرب،