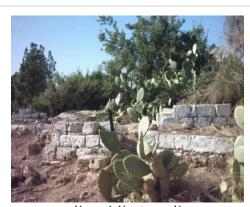

## قرية الغابسية اليوم

التي لم يبق من معالمها سوى المسجد المهجور الذي تغطى سطحه الأعشاب البرية وعلى قسم من أراضيها ينمو نبات

الصبار. وتستخدم مستعمرة نتيف هشيرا الأراضي المجاورة التي لا تغطيها الأحراج لأغراض زراعية.

الغابسية: الغابسية, 22/4/2006 © تصوير: مقبولة نصار

الغابسية: مقبرة القرية في الناحية الغربية عند مدخل القرية

الغابسية: الغابسية (22/4/2006 © تصوير: مقبولة نصار

الغابسية: الغابسية, 22/4/2006 © تصوير: مقبولة نصار