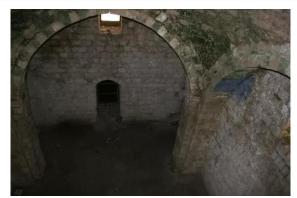

#### صور \_ الغابسية

الغابسية: جامع الغابسية -1987

مسجد الغابسية من الداخل

الغابسية: طريق يمر من القرية وتظهر اراضي القرية الصبار وبقايا حطام \_ ربيع 2003

الغابسية: منظر عام للقرية. لاحظ التدمير الكامل للبلدة التي كان يسكنها 800 نسمة ولم يبقى سوى الجامع كما ترى. لاحظ زراعة الاشجار على اطلال القرية المدمرة لاخفاء آثار جريمة الحرب،