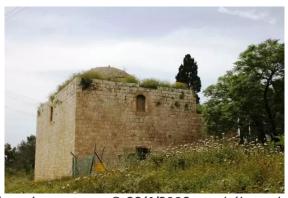

#### صور \_ الغابسية

الغابسية: جامع الغابسية -1987

مسجد الغابسية من الداخل

الغابسية: طريق يمر من القرية وتظهر اراضي القرية الصبار وبقايا حطام \_ ربيع 2003

الغابسية: منظر عام للقرية. لاحظ التدمير الكامل للبلدة التي كان يسكنها 800 نسمة ولم يبقى سوى الجامع كما ترى. لاحظ زراعة الاشجار على اطلال القرية المدمرة لاخفاء آثار جريمة الحرب،

جامع قرية الغابسية المهجرة قضاء عكا

الغابسية: 7-2015

جامع قرية الغابسية المهجرة قضاء عكا

جامع قرية الغابسية المهجرة قضاء عكا