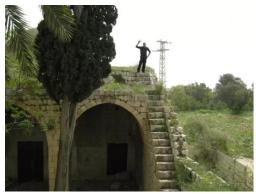

الغابسية: الدرج الذي يصعد على سطح المسجد السبت 29/3/2008

الغابسية: الغابسية ,22/4/2006 © تصوير: مقبولة نصار

الغابسية: بئر الماء في ساحة مسجد الغابسية التي كانت تستعمل للوضوء السبت 29-3-2008

الغابسية: الواجهة الأمامية لمسجد الغابسية السبت 2008-3-29